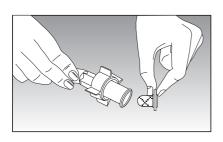

### 1. Удаление транспортировочных болтов

Перед установкой машины на место необходимо снять транспортировочные болты. Болты, на головках которых

имеется обозначение "**C**", следует выворачивать против часовой стрелки до тех пор, пока их нельзя будет легко вытащить.

Удалите транспортировочные болты и резиновые втулки. Движение болтов вверх/вниз и добавление небольшого количества промывочной жидкости облегчит удаление болтов.

Отверстия для транспортировочных болтов необходимо закрыть прилагаемыми пластиковыми заглушками, имеющими обозначение "**P**", как показано на рисунке.

Внимание! Пожалуйста, сохраните транспортировочные болты на случай возможной перевозки стиральной машины. Ни в коем случае не перевозите машину без правильно вставленных и затянутых транспортировочных болтов. Любые поломки, вызванные неправильной транспортировкой не подлежат устранению по гарантии.