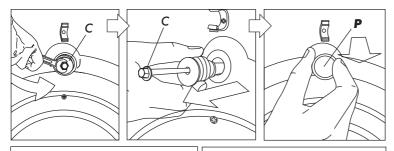

### 1. Удаление транспортировочных болтов

Перед установкой машины на место необходимо снять транспортировочные болты. Болты, на головках которых

имеется обозначение "**C**", следует выворачивать против часовой стрелки до тех пор, пока их нельзя будет легко вытащить.

Удалите транспортировочные болты и резиновые втулки. Движение болтов вверх/вниз и добавление небольшого количества промывочной жидкости облегчит удаление болтов.

Отверстия для транспортировочных болтов необходимо закрыть прилагаемыми пластиковыми заглушками, имеющими обозначение "**P**", как показано на рисунке.