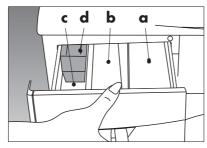

### Отделение для моющих средств

- **а.** Отделение І. Стиральный порошок для предварительной стирки.
- **b.** Отделение II. Стиральный порошок для основной стирки.
- **с.** " **№** " Отделение для кондиционера.
- **d.** Сифон.

### Выбор программы

Для выбора нужной программы по часовой стрелке

Отделение для кондиционера следует наполнять ровно до метки.
При избытке кондиционера он смешается с водой и это отделение нужно будет наполнять вновь.
Концентрированный и загустевший кондиционер может закупорить сифон.
В этом случае кондиционер следует разбавить водой.