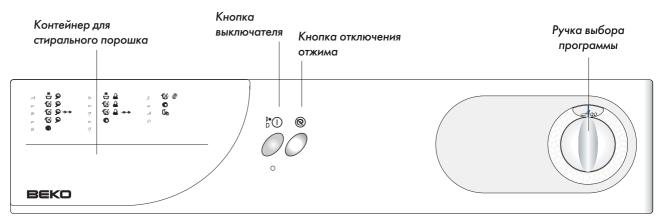

### Панель управления

### Технические характеристики

1

2

3

- 2. Кнопка включения дополнительных функций
- 3. Ручка выбора программы
- стирального порошка
- 5. Дверца загрузочного люка
- **6.** Ручка

могут быть изменены в целях улучшения качества. Рисунки выполнены схематично и могут не совпадать с внешним видом Вашей стиральной машины.