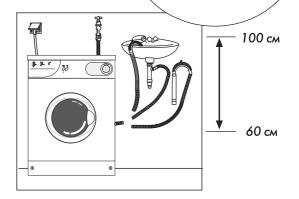

### б) Шланг для слива воды

Шланг для слива либо закрепляется на краю раковины, либо подключается непосредственно к канализационной системе. Не перегибайте шланг. Закрепите шланг так, чтобы он не мог упасть на пол.

Шланг для слива должен подключаться к канализационной системе.

Шланг должен быть расположен на высоте от 60 до 100 см от пола. Нельзя удлинять шланг, иначе вода из машины не будет выливаться.