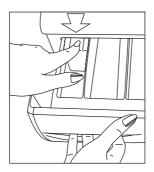

Удалите транспортировочные болты и резиновые втулки. Движение болтов вверх/вниз и добавление небольшого количества промывочной жидкости облегчит удаление болтов.

Отверстия для транспортировочных болтов необходимо закрыть прилагаемыми пластиковыми заглушками, имеющими обозначение "**P**", как показано на рисунке.