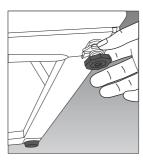

### Регулировка ножек

Для обеспечения бесшумной и надежной работы нужно установить машину на ровной поверхности и отрегулировать ее положение с помощью двух регулируемых по высоте ножек. Если машина стоит неустойчиво, то нужно ослабить пластиковую контргайку на соответствующей ножке и отвинтить или завинтить ножку таким образом, чтобы стиральная машина стояла ровно. После этого обязательно завинтить контргайку и тем самым зафиксировать положение ножки.

С боков машины должно оставаться небольшое свободное пространство, так как во время стирки и отжима могут происходить боковые колебания корпуса.