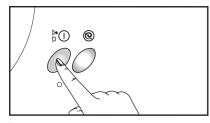

Для запуска программы стирки нажмите кнопку выключателя. Дверца загрузочного люка будет заблокирована, и загорится индикаторная лампочка. После завершения работы программы стирки индикаторная лампочка погаснет.

### Отмена отжима

Если вы нажмете эту кнопку, отжим не будет производиться

Во время первых стирок может ощущаться запах от работающего мотора. Это временное явление. И его не следует рассматривать как признак неисправности.