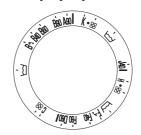

### Выбор программы

Для выбора нужной программы по часовой стрелке

Отделение для кондиционера следует наполнять ровно до метки.
При избытке кондиционера он смешается с водой и это отделение нужно будет наполнять вновь.
Концентрированный и загустевший кондиционер может закупорить сифон.
В этом случае кондиционер следует разбавить водой.

### Таблица выбора программ

| ПРОГРАММЫ | НАЗНАЧЕНИЕ ПРОГРАММЫ       | ОТДЕЛЕНИЕ ДЛЯ<br>МОЮЩИХ<br>СРЕДСТВ | АНЭМТО<br>АМИЖТО | ВЕС<br>ЗАГРУЖАЕМОГО<br>БЕЛЬЯ (кг) | ТИП БЕЛЬЯ                                               |
|-----------|----------------------------|------------------------------------|------------------|-----------------------------------|---------------------------------------------------------|
| A90       | Предварительная стирка     | I + II                             | *                | 5                                 | Сильно загрязненное хлопчатобумажное белье              |
| B90       | Основная стирка            | II                                 | *                | 5                                 | Средне загрязненное хлопчатобумажное белье              |
| B60       | Стирка нелиняющих изделий  | II                                 | *                | 5                                 | Несильно загрязненное хлопчатобумажное белье            |
| B40       | Стирка нелиняющих изделий  | II                                 | *                | 5                                 | Незначительно загрязненное хлопчатобумажное белье       |
| B =       | Стирка без нагрева воды    | II                                 | *                | 5                                 | Незначительно загрязненное хлопчатобумажное белье       |
| С         | Отжим                      |                                    | *                |                                   |                                                         |
| ИЗДЕЛИЯ І | <b>ИЗ СИНТЕТИЧЕСКИХ ТК</b> | КАНЕЙ                              |                  |                                   |                                                         |
| D60       | Предварительная стирка     | 1+11                               | *                | 2.5                               | Сильно загрязненное синтетическое белье                 |
| F60       | Основная стирка            | II                                 | *                | 2.5                               | Средне загрязненное синтетическое белье                 |
| F40       | Быстрая стирка             | II                                 | *                | 2.5                               | Несильно загрязненное синтетическое белье               |
| F =       | Стирка без нагрева воды    | II                                 | *                | 2.5                               | Незначительно загрязненное синтетическое белье          |
| н         | Отжим                      |                                    | *                |                                   |                                                         |
| ИЗДЕЛИЯ И | З ТОНКИХ И ШЕРСТЯН         | ЫХ ТКАНЕЙ                          |                  |                                   |                                                         |
| J40       | Основная стирка            | II                                 | *                | 1.5                               | Несильно загрязненное белье из тонких и шерстяных ткане |
| К         | Слив воды — отжим          |                                    | *                |                                   |                                                         |

- Функция есть
- **І:** Отделение для стирального порошка, используемого во время предварительной стирки
- II: Отделение для стирального порошка, используемого во время основной стирки

Во всех программах 10-20 минут используются для нагрева воды. Барабан при этом не вращается. Это нормально и не является признаком неисправности.