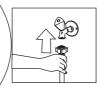

### 1. Удаление транспортировочных болтов

Перед установкой машины на место необходимо снять транспортировочные болты. Болты, на головках которых

имеется обозначение "**C**", следует выворачивать против часовой стрелки до тех пор, пока их нельзя будет легко вытащить.

Удалите транспортировочные болты и резиновые втулки. Движение болтов вверх/вниз и добавление небольшого количества промывочной жидкости облегчит удаление болтов.

Отверстия для транспортировочных болтов необходимо закрыть прилагаемыми пластиковыми заглушками, имеющими обозначение "**P**", как показано на рисунке.