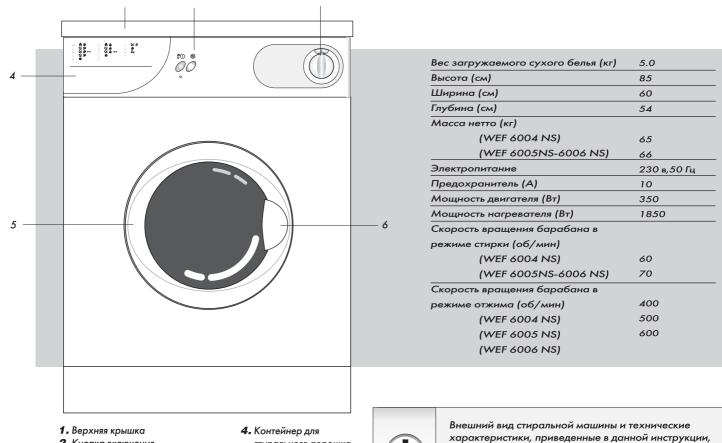

### Технические характеристики

1

2

3

- 2. Кнопка включения дополнительных функций
- 3. Ручка выбора программы
- стирального порошка
- 5. Дверца загрузочного люка
- **6.** Ручка

могут быть изменены в целях улучшения качества. Рисунки выполнены схематично и могут не совпадать с внешним видом Вашей стиральной машины.