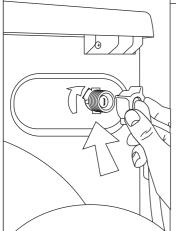

### 1. Удаление транспортировочных болтов

Перед установкой машины на место необходимо снять транспортировочные болты. Болты, на головках которых

имеется обозначение "**C**", следует выворачивать против часовой стрелки до тех пор, пока их нельзя будет легко вытащить.

Удалите транспортировочные болты и резиновые втулки. Движение болтов вверх/вниз и добавление небольшого количества промывочной жидкости облегчит удаление болтов.

Отверстия для транспортировочных болтов необходимо закрыть прилагаемыми пластиковыми заглушками, имеющими обозначение "**P**", как показано на рисунке.

Внимание! Пожалуйста, сохраните транспортировочные болты на случай возможной перевозки стиральной машины. Ни в коем случае не перевозите машину без правильно вставленных и затянутых транспортировочных болтов. Любые поломки, вызванные неправильной транспортировкой не подлежат устранению по гарантии.