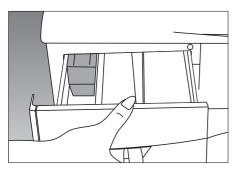

### 1. Удаление транспортировочных болтов

Перед установкой машины на место необходимо снять транспортировочные болты. Болты, на головках которых

имеется обозначение "**C**", следует выворачивать против часовой стрелки до тех пор, пока их нельзя будет легко вытащить.

Удалите транспортировочные болты и резиновые втулки. Движение болтов вверх/вниз и добавление небольшого количества промывочной жидкости облегчит удаление болтов.

Отверстия для транспортировочных болтов необходимо закрыть прилагаемыми пластиковыми заглушками, имеющими обозначение "**P**", как показано на рисунке.