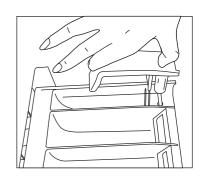

### 2. Как открыть дверцу загрузочного люка

Убедитесь в том, что кнопка выключателя стоит в положении "Выключено" (OFF), выждите одну-две минуты после того, как машина выключится, и потяните ручку дверцы на себя.