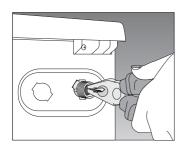

### Регулировка ножек

Для обеспечения бесшумной и надежной работы нужно установить машину на ровной поверхности и отрегулировать ее положение с помощью двух регулируемых по высоте ножек. Если машина стоит неустойчиво, то нужно ослабить пластиковую контргайку на соответствующей ножке и отвинтить или завинтить ножку таким образом, чтобы стиральная машина стояла ровно. После этого обязательно завинтить контргайку и тем самым зафиксировать положение ножки.